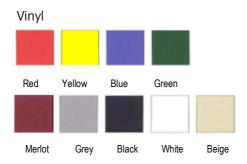

# **ArtEnviro PVC**

# **PVC BAFFLES**



ArtUSA PVC Baffles are an economic, efficient solution to reverberation issues.

The baffles are comprised of a poly-vinyl chloride bag encompassing a sound absorptive fiberglass and measure 4' wide x 2' high.

The typical baffle has (2) grommets along (1) 4' side and they are available with a white, black, or gray facing. Additional sizes are available.

#### Substrate:

2# pcf core semi-rigid fiberglass core 3# pcf core semi-rigid fiberglass core

## **Mounting:**

Grommets

#### Finishes:



#### **Acoustical:**

Sabins per baffle depends on facing material.

Consult factory for details.

## **Edge Detail:**

Natural, sewn

## **Fire Rating:**

All components shall have a Class A fire rating per ASTM E-84