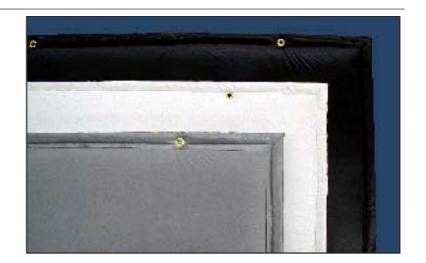

The typical baffle has (2) grommets along (1) 4' side and they are available with a white, black, or gray facing. Additional sizes are available.

## **Mounting:**

Grommets

## **Edge Detail:**

Natural, sewn